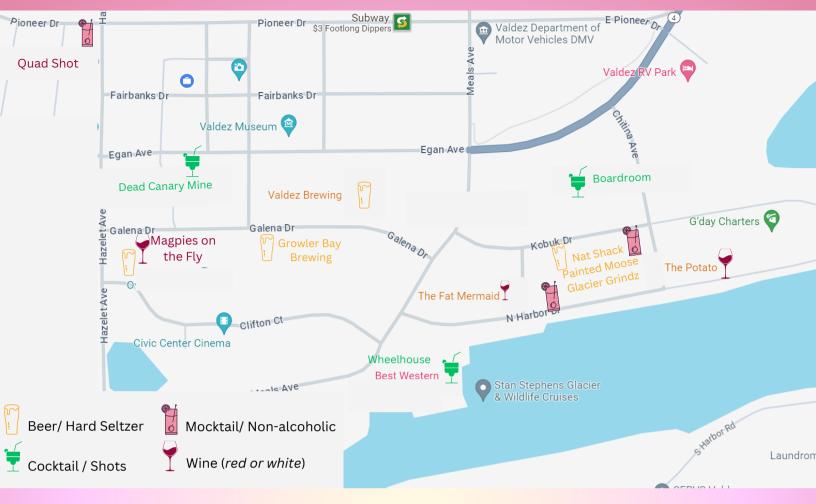

#### Galena Drive ('Brewery Row')

Magpies on the Fly: The Prospector (wheat beer, splash of OJ, dash of bitters) & Special Magpie Sangria Growler Bay Brewing: ALL Brews and Hard Seltzers on tap! Valdez Brewing: All beers on tap! *(while supplies last)* 

#### North Harbor Drive

Fat Mermaid: Malbec & Moscato wines Painted Moose: Mocktail TBD (find out when you arrive!) Glacier Grindz: Pina Colada Ice Cream Mocktail Nat Shack: TBD (wine, beer, seltzer?! find out when you arrive!) The Potatohead: Sangria & Vermouth-Wine beverage

#### **Chitina Drive**

**The Boardroom:** TBD (shots, cocktail?! find out when you arrive!)

#### **Egan Drive**

**Dead Canary Mine:** Canary's Revenge (Pineapple mule with Rose`)

#### Hazelet Ave & Pioneer Dr

**Quad Shot**: Limited Edition Berry Whistle Refresher (dirty soda w/ Raspberry or Blueberry option)