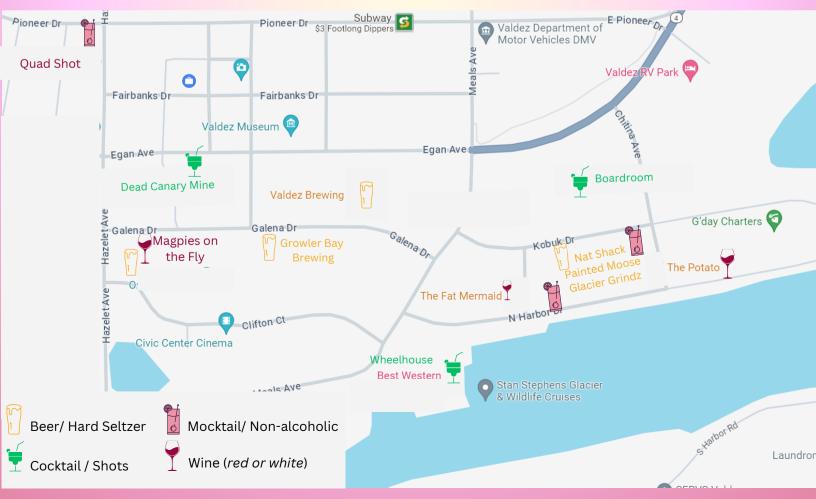

#### Galena Drive ('Brewery Row')

Magpies on the Fly: The Prospector (wheat beer, splash of OJ, dash of bitters) & Special Magpie Sangria Growler Bay Brewing: ALL Brews and Hard Seltzers on tap! Valdez Brewing: All beers on tap! *(while supplies last)* 

#### North Harbor Drive

Fat Mermaid: Malbec & Moscato wines Painted Moose: Mocktail TBD (find out when you arrive!) Glacier Grindz: Pina Colada Ice Cream Mocktail Nat Shack: TBD (wine, beer, seltzer?! find out when you arrive!) The Potatohead: Sangria & Vermouth-Wine beverage

#### **Chitina Drive**

**The Boardroom:** TBD (shots, cocktail?! find out when you arrive!)

#### **Egan Drive**

**Dead Canary Mine:** Canary's Revenge (Pineapple mule with Rose`)

#### Hazelet Ave & Pioneer Dr

**Quad Shot**: Limited Edition Berry Whistle Refresher (dirty soda w/ Raspberry or Blueberry option)